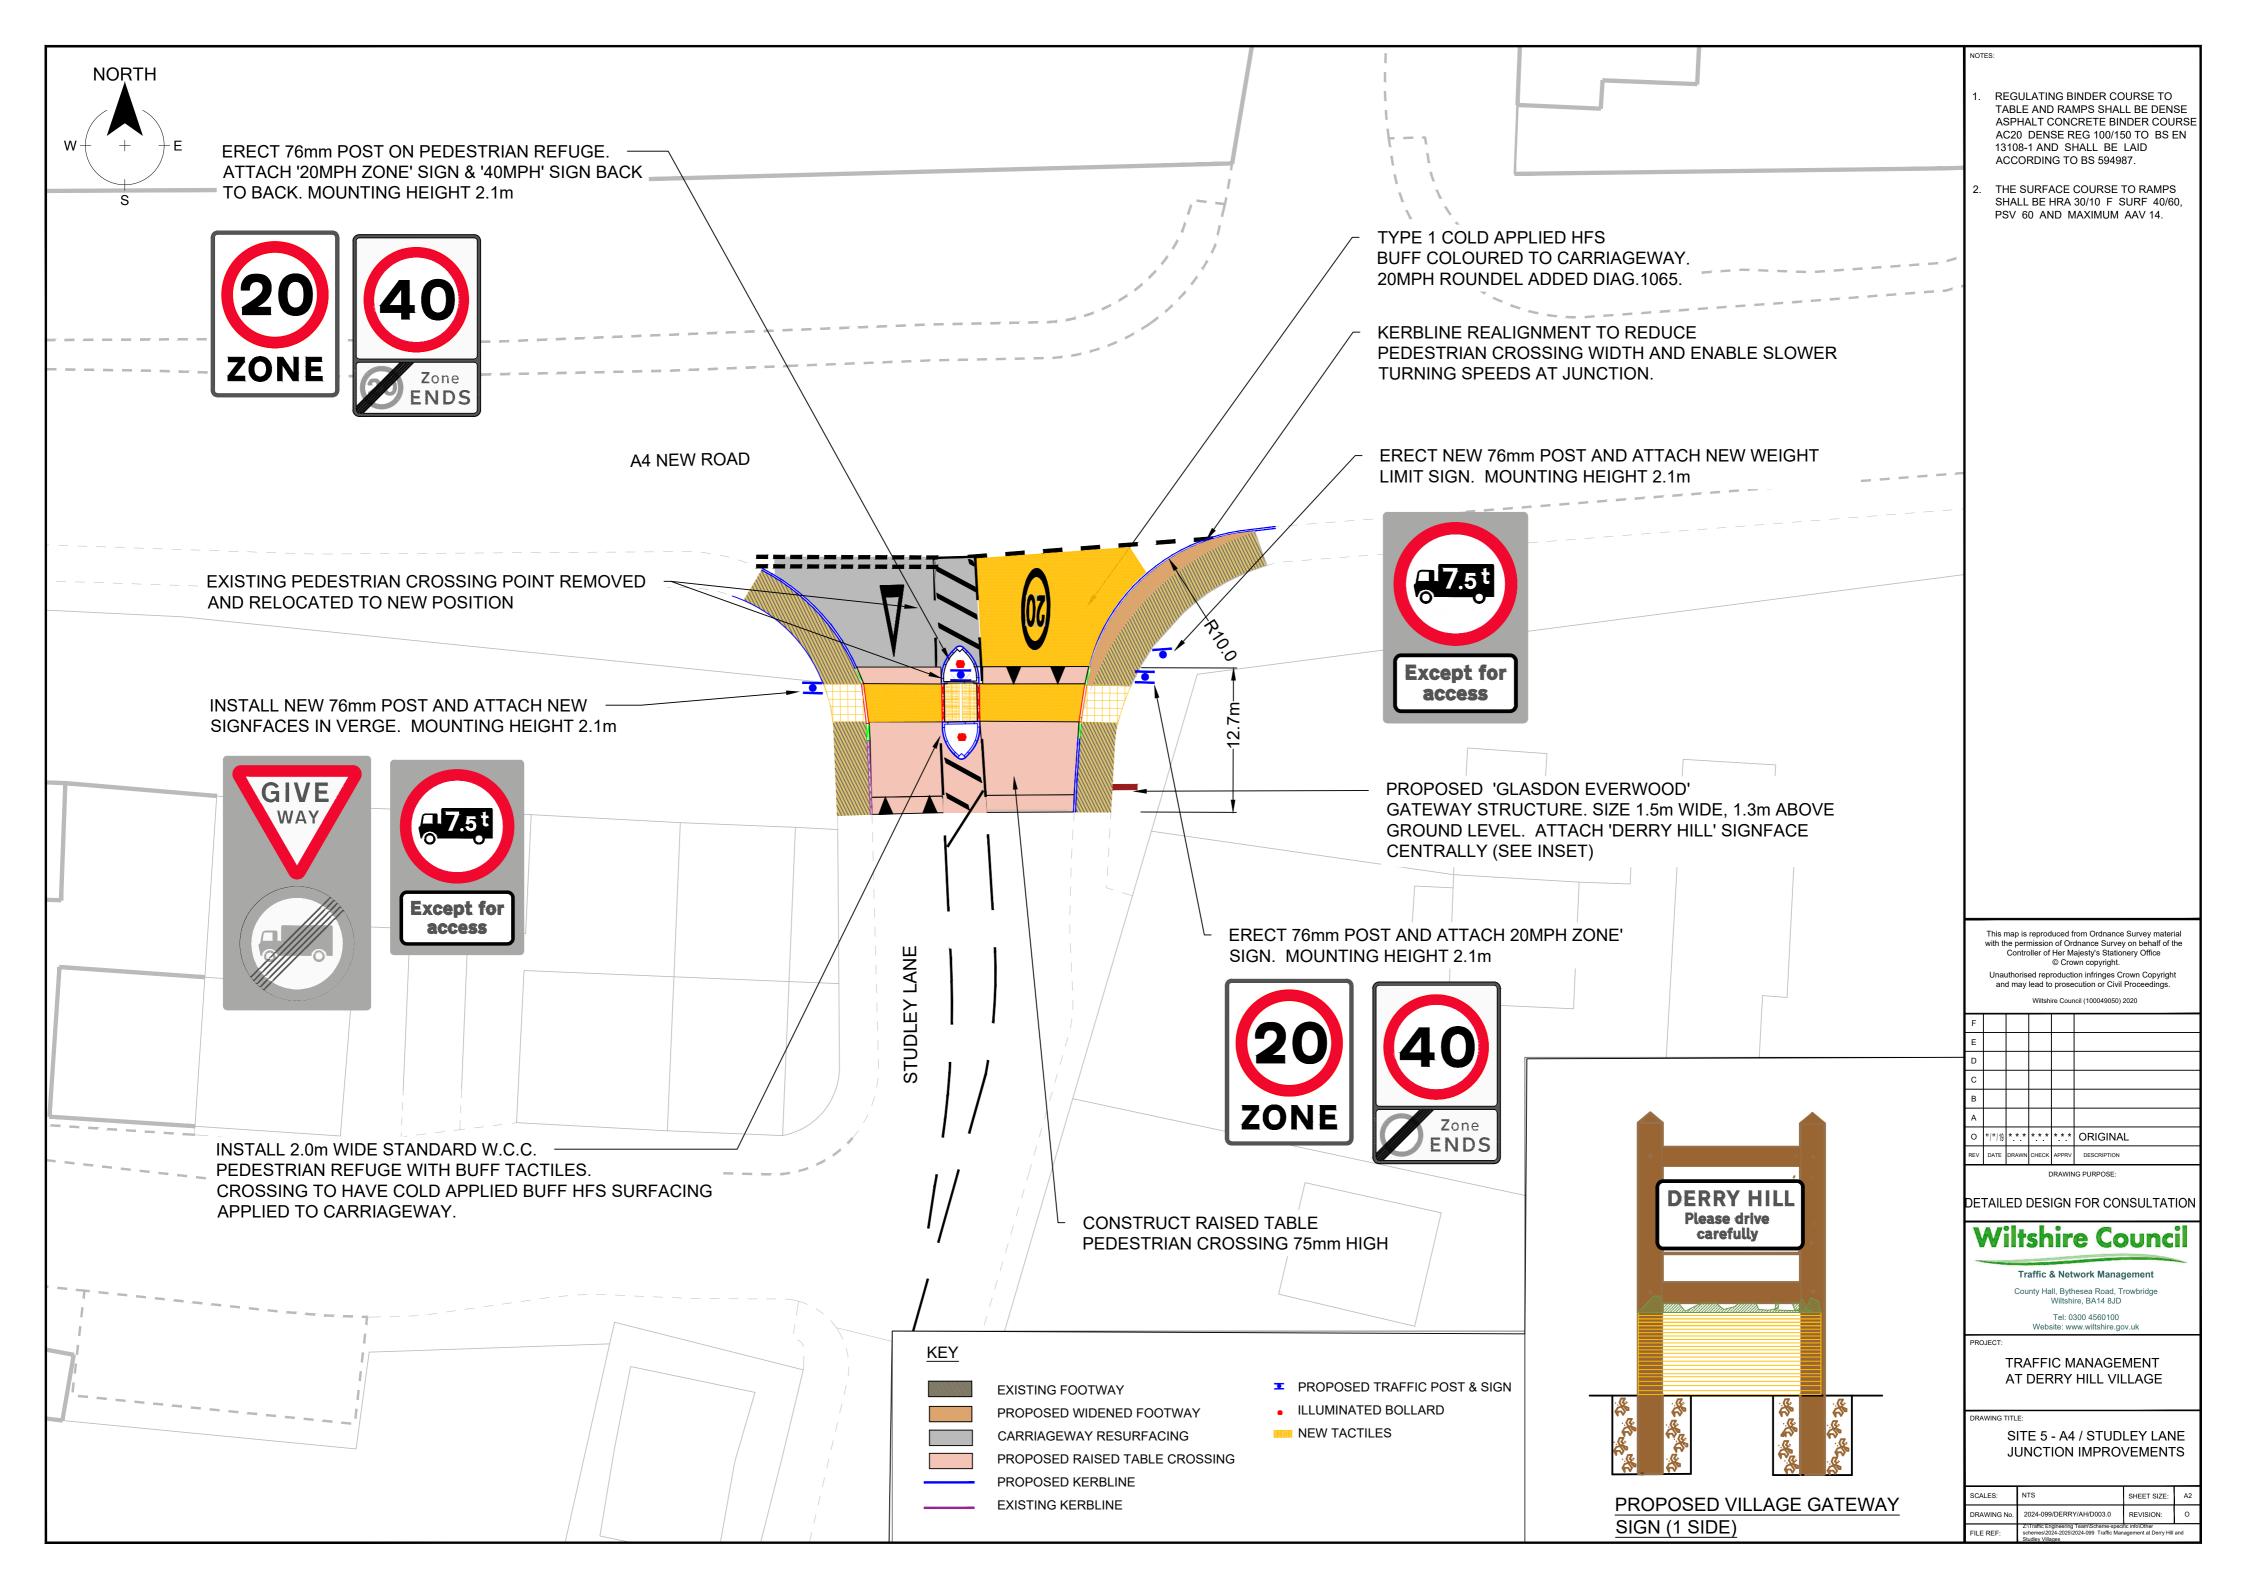

|            | NOTES:                                                                                                                                                                                                                                                                                             |       |                                       |           |                                           |                                         |     |
|------------|----------------------------------------------------------------------------------------------------------------------------------------------------------------------------------------------------------------------------------------------------------------------------------------------------|-------|---------------------------------------|-----------|-------------------------------------------|-----------------------------------------|-----|
| m<br>CE    |                                                                                                                                                                                                                                                                                                    |       |                                       |           |                                           |                                         |     |
|            |                                                                                                                                                                                                                                                                                                    |       |                                       |           |                                           |                                         |     |
|            |                                                                                                                                                                                                                                                                                                    |       |                                       |           |                                           |                                         |     |
|            | This map is reproduced from Ordnance Survey material<br>with the permission of Ordnance Survey on behalf of the<br>Controller of Her Majesty's Stationery Office<br>© Crown copyright.<br>Unauthorised reproduction infringes Crown Copyright<br>and may lead to prosecution or Civil Proceedings. |       |                                       |           |                                           |                                         |     |
|            | Wiltshire Council                                                                                                                                                                                                                                                                                  |       |                                       |           |                                           |                                         |     |
| YLESETT')  | County Hall, Bythesea Road, Trowbridge<br>Wiltshire, BA14 8JD<br>Tel: 0300 4560100                                                                                                                                                                                                                 |       |                                       |           |                                           |                                         |     |
|            | F                                                                                                                                                                                                                                                                                                  |       | Webs                                  | site: wv  | ww.wiltshire.go                           | ov.uk                                   |     |
| ΛL         | E                                                                                                                                                                                                                                                                                                  |       |                                       |           |                                           |                                         |     |
|            | D                                                                                                                                                                                                                                                                                                  |       |                                       |           |                                           |                                         |     |
|            | с                                                                                                                                                                                                                                                                                                  |       |                                       |           |                                           |                                         |     |
|            | в                                                                                                                                                                                                                                                                                                  |       |                                       |           |                                           |                                         |     |
|            | А                                                                                                                                                                                                                                                                                                  |       |                                       |           |                                           |                                         |     |
|            | O SEPT 24                                                                                                                                                                                                                                                                                          | AH    | MS                                    | MS        | FOR ISSUE                                 | TO CONTRAC                              | TOR |
|            | REV DATE I                                                                                                                                                                                                                                                                                         | ORAWN | CHECK                                 |           | DESCRIPTION                               |                                         |     |
|            | DRAWING PURPOSE:<br>DETAILED DESIGN FOR<br>CONSULTATION                                                                                                                                                                                                                                            |       |                                       |           |                                           |                                         |     |
|            | PROJECT:                                                                                                                                                                                                                                                                                           |       |                                       |           |                                           |                                         |     |
|            | TRAFFIC MANAGEMENT<br>AT DERRY HILL VILLAGE                                                                                                                                                                                                                                                        |       |                                       |           |                                           |                                         |     |
|            | DRAWING T                                                                                                                                                                                                                                                                                          |       |                                       |           |                                           |                                         |     |
|            | SITE 4 - IMPROVEMENTS<br>ADJACENT TO WAR<br>MEMORIAL/ ZONE ENTRY                                                                                                                                                                                                                                   |       |                                       |           |                                           |                                         |     |
|            | SCALES:                                                                                                                                                                                                                                                                                            | N     | rs                                    |           |                                           | SHEET SIZE:                             | A3  |
| the second | DRAWING N                                                                                                                                                                                                                                                                                          |       |                                       |           | Y/AH/D003.0                               | REVISION:                               | 0   |
|            | FILE REF:                                                                                                                                                                                                                                                                                          | SC    | Traffic En<br>hemes\20<br>udlev Villa | 24-2025\2 | Team\Scheme-speci<br>2024-099 Traffic Man | fic info\Other<br>agement at Derry Hill | and |
|            |                                                                                                                                                                                                                                                                                                    |       |                                       |           |                                           |                                         |     |